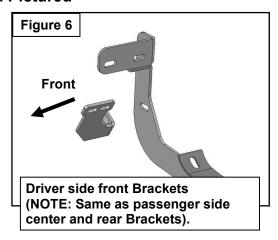

#### **Models with factory threaded inserts:**

- a. Attach the driver side front bracket to the threaded inserts with (2) M8 hex bolts, (2) M8 lock washers and (2) M8 flat washers. **See Figures 9 and 10.** Leave hardware loose.
- 4. Next, select the driver side front support bracket. Attach the bracket to the front facing side of the front bracket with (1) M8 hex bolt, (2) M8 flat washers and (1) M8 nylon lock nut. See Figure 11. Rotate the support bracket to the back of the pinch weld. Line up the slots in the top of the support bracket with the (2) factory holes in the pinch weld. Attach the bracket to the back of the pinch weld with (2) M6 hex bolts, (4) M6 flat washers and (2) M6 nylon lock nuts. See Figures 12 and 13. Do not fully tighten hardware at this time. IMPORTANT: 2009-10 models are not equipped with factory holes and will require drilling through the pinch weld to attach the support bracket. Do not drill through pinch weld at this time. See Step 8.
- 5. Move along the side of the body panel to the center mounting location. **See Figure 14.** Repeat the appropriate **Step 3** to install the driver side center bracket. **See Figures 15 and 16. IMPORTANT:** The front bracket is different from the center and rear mounting brackets, (see illustration on front page-note direction of mounting plate). Select (1) driver side center/rear support bracket. Repeat **Step 4** to attach the support bracket to the back of the center bracket and holes, (if equipped), in the pinch weld. **See Figures 16 and 20.**
- 6. Move to the rear location. See Figure 17. Repeat Step 5 to install the rear mounting bracket. See Figures 18 and 21.
- 7. Select the driver step bar. Carefully position the step bar onto the (3) mounting brackets. **IMPORTANT:** Do not slide, (front to back or rotate), the step bar on the brackets or damage to the finish on the step bar may result. Attach the step bar to the (3) brackets with (6) M8 combination hex bolts. **See Figures 19-21.** Do not fully tighten at this time.