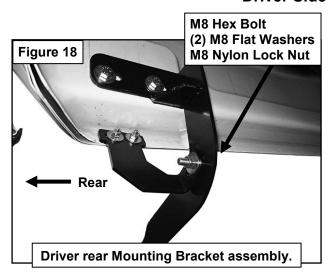

#### **Models with factory threaded inserts:**

- a. Attach the driver side front bracket to the threaded inserts with (2) M8 hex bolts, (2) M8 lock washers and (2) M8 flat washers. **See Figures 9 and 10.** Leave hardware loose.
- 4. Next, select the driver side front support bracket. Attach the bracket to the front facing side of the front bracket with (1) M8 hex bolt, (2) M8 flat washers and (1) M8 nylon lock nut. See Figure 11. Rotate the support bracket to the back of the pinch weld. Line up the slots in the top of the support bracket with the (2) factory holes in the pinch weld. Attach the bracket to the back of the pinch weld with (2) M6 hex bolts, (4) M6 flat washers and (2) M6 nylon lock nuts. See Figures 12 and 13. Do not fully tighten hardware at this time. IMPORTANT: 2009-10 models are not equipped with factory holes and will require drilling through the pinch weld to attach the support bracket. Do not drill through pinch weld at this time. See Step 8.
- 5. Move along the side of the body panel to the center mounting location. **See Figure 14.** Repeat the appropriate **Step 3** to install the driver side center bracket. **See Figures 15 and 16. IMPORTANT:** The front bracket is different from the center and rear mounting brackets, (see illustration on front page-note direction of mounting plate). Select (1) driver side center/rear support bracket. Repeat **Step 4** to attach the support bracket to the back of the center bracket and holes, (if equipped), in the pinch weld. **See Figures 16 and 20.**
- 6. Move to the rear location. See Figure 17. Repeat Step 5 to install the rear mounting bracket. See Figures 18 and 21.
- 7. Select the driver step bar. Carefully position the step bar onto the (3) mounting brackets. **IMPORTANT:** Do not slide, (front to back or rotate), the step bar on the brackets or damage to the finish on the step bar may result. Attach the step bar to the (3) brackets with (6) M8 combination hex bolts. **See Figures 19-21.** Do not fully tighten at this time.