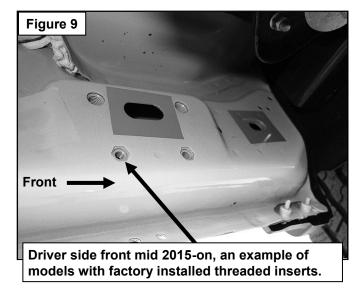

#### **Models with factory threaded inserts:**

- a. Attach the driver side front bracket to the threaded inserts with (2) M8 hex bolts, (2) M8 lock washers and (2) M8 flat washers. **See Figures 9 and 10.** Leave hardware loose.
- 4. Next, select the driver side front support bracket. Attach the bracket to the front facing side of the front bracket with (1) M8 hex bolt, (2) M8 flat washers and (1) M8 nylon lock nut. See Figure 11. Rotate the support bracket to the back of the pinch weld. Line up the slots in the top of the support bracket with the (2) factory holes in the pinch weld. Attach the bracket to the back of the pinch weld with (2) M6 hex bolts, (4) M6 flat washers and (2) M6 nylon lock nuts. See Figures 12 and 13. Do not fully tighten hardware at this time. IMPORTANT: 2009-10 models are not equipped with factory holes and will require drilling through the pinch weld to attach the support bracket. Do not drill through pinch weld at this time. See Step 8.
- 5. Move along the side of the body panel to the center mounting location. **See Figure 14.** Repeat the appropriate **Step 3** to install the driver side center bracket. **See Figures 15 and 16. IMPORTANT:** The front bracket is different from the center and rear mounting brackets, (see illustration on front page-note direction of mounting plate). Select (1) driver side center/rear support bracket. Repeat **Step 4** to attach the support bracket to the back of the center bracket and holes, (if equipped), in the pinch weld. **See Figures 16 and 20.**
- 6. Move to the rear location. See Figure 17. Repeat Step 5 to install the rear mounting bracket. See Figures 18 and 21.
- 7. Select the driver step bar. Carefully position the step bar onto the (3) mounting brackets. **IMPORTANT:** Do not slide, (front to back or rotate), the step bar on the brackets or damage to the finish on the step bar may result. Attach the step bar to the (3) brackets with (6) M8 combination hex bolts. **See Figures 19-21.** Do not fully tighten at this time.