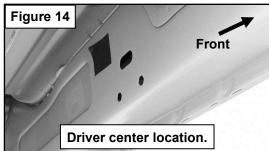

#### **Models with factory threaded inserts:**

- a. Attach the driver side front bracket to the threaded inserts with (2) M8 hex bolts, (2) M8 lock washers and (2) M8 flat washers. **See Figures 9 and 10.** Leave hardware loose.
- 4. Next, select the driver side front support bracket. Attach the bracket to the front facing side of the front bracket with (1) M8 hex bolt, (2) M8 flat washers and (1) M8 nylon lock nut. See Figure 11. Rotate the support bracket to the back of the pinch weld. Line up the slots in the top of the support bracket with the (2) factory holes in the pinch weld. Attach the bracket to the back of the pinch weld with (2) M6 hex bolts, (4) M6 flat washers and (2) M6 nylon lock nuts. See Figures 12 and 13. Do not fully tighten hardware at this time. IMPORTANT: 2009-10 models are not equipped with factory holes and will require drilling through the pinch weld to attach the support bracket. Do not drill through pinch weld at this time. See Step 8.
- 5. Move along the side of the body panel to the center mounting location. **See Figure 14.** Repeat the appropriate **Step 3** to install the driver side center bracket. **See Figures 15 and 16. IMPORTANT:** The front bracket is different from the center and rear mounting brackets, (see illustration on front page-note direction of mounting plate). Select (1) driver side center/rear support bracket. Repeat **Step 4** to attach the support bracket to the back of the center bracket and holes, (if equipped), in the pinch weld. **See Figures 16 and 20.**
- 6. Move to the rear location. See Figure 17. Repeat Step 5 to install the rear mounting bracket. See Figures 18 and 21.
- 7. Select the driver step bar. Carefully position the step bar onto the (3) mounting brackets. **IMPORTANT:** Do not slide, (front to back or rotate), the step bar on the brackets or damage to the finish on the step bar may result. Attach the step bar to the (3) brackets with (6) M8 combination hex bolts. **See Figures 19-21.** Do not fully tighten at this time.