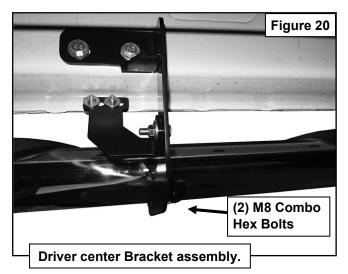

#### **Models with factory threaded inserts:**

- a. Attach the driver side front bracket to the threaded inserts with (2) M8 hex bolts, (2) M8 lock washers and (2) M8 flat washers. **See Figures 9 and 10.** Leave hardware loose.
- 4. Next, select the driver side front support bracket. Attach the bracket to the front facing side of the front bracket with (1) M8 hex bolt, (2) M8 flat washers and (1) M8 nylon lock nut. See Figure 11. Rotate the support bracket to the back of the pinch weld. Line up the slots in the top of the support bracket with the (2) factory holes in the pinch weld. Attach the bracket to the back of the pinch weld with (2) M6 hex bolts, (4) M6 flat washers and (2) M6 nylon lock nuts. See Figures 12 and 13. Do not fully tighten hardware at this time. IMPORTANT: 2009-10 models are not equipped with factory holes and will require drilling through the pinch weld to attach the support bracket. Do not drill through pinch weld at this time. See Step 8.
- 5. Move along the side of the body panel to the center mounting location. **See Figure 14.** Repeat the appropriate **Step 3** to install the driver side center bracket. **See Figures 15 and 16. IMPORTANT:** The front bracket is different from the center and rear mounting brackets, (see illustration on front page-note direction of mounting plate). Select (1) driver side center/rear support bracket. Repeat **Step 4** to attach the support bracket to the back of the center bracket and holes, (if equipped), in the pinch weld. **See Figures 16 and 20.**
- 6. Move to the rear location. See Figure 17. Repeat Step 5 to install the rear mounting bracket. See Figures 18 and 21.
- 7. Select the driver step bar. Carefully position the step bar onto the (3) mounting brackets. **IMPORTANT:** Do not slide, (front to back or rotate), the step bar on the brackets or damage to the finish on the step bar may result. Attach the step bar to the (3) brackets with (6) M8 combination hex bolts. **See Figures 19-21.** Do not fully tighten at this time.