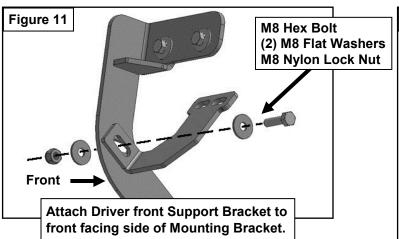

#### **Models with factory threaded inserts:**

- a. Attach the driver side front bracket to the threaded inserts with (2) M8 hex bolts, (2) M8 lock washers and (2) M8 flat washers. **See Figures 9 and 10.** Leave hardware loose.
- 4. Next, select the driver side front support bracket. Attach the bracket to the front facing side of the front bracket with (1) M8 hex bolt, (2) M8 flat washers and (1) M8 nylon lock nut. See Figure 11. Rotate the support bracket to the back of the pinch weld. Line up the slots in the top of the support bracket with the (2) factory holes in the pinch weld. Attach the bracket to the back of the pinch weld with (2) M6 hex bolts, (4) M6 flat washers and (2) M6 nylon lock nuts. See Figures 12 and 13. Do not fully tighten hardware at this time. IMPORTANT: 2009-10 models are not equipped with factory holes and will require drilling through the pinch weld to attach the support bracket. Do not drill through pinch weld at this time. See Step 8.
- 5. Move along the side of the body panel to the center mounting location. **See Figure 14.** Repeat the appropriate **Step 3** to install the driver side center bracket. **See Figures 15 and 16. IMPORTANT:** The front bracket is different from the center and rear mounting brackets, (see illustration on front page-note direction of mounting plate). Select (1) driver side center/rear support bracket. Repeat **Step 4** to attach the support bracket to the back of the center bracket and holes, (if equipped), in the pinch weld. **See Figures 16 and 20.**
- 6. Move to the rear location. See Figure 17. Repeat Step 5 to install the rear mounting bracket. See Figures 18 and 21.
- 7. Select the driver step bar. Carefully position the step bar onto the (3) mounting brackets. **IMPORTANT:** Do not slide, (front to back or rotate), the step bar on the brackets or damage to the finish on the step bar may result. Attach the step bar to the (3) brackets with (6) M8 combination hex bolts. **See Figures 19-21.** Do not fully tighten at this time.