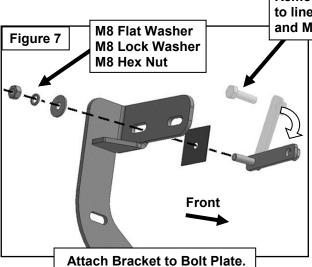

## Models without factory threaded inserts in body panel:

- a. Partially thread an M8 hex bolt into the threaded end of an M8 bolt and nut plate. **See Figure 2.** Thread the hex bolt in until it is flush with the welded nut. **See Figure 3.** Use the hex bolt as a handle and insert the bolt and nut plate into the oval hole. **See Figure 4.** Feed the threaded bolt on the bolt plate through one of the hex shaped factory holes. Thread (1) M8 plastic retainer onto the threaded end and down tight against the body panel. **See Figure 5. NOTE:** The plastic retainer is designed to keep the bolt/nut plate from falling into the body panel and to aid in bracket installation.
- b. Select the driver side front mounting bracket. **See Figure 6.** Attach the bracket to the threaded end of the bolt plate with (1) M8 flat washer, (1) M8 lock washer and (1) M8 hex nut. **See Figure 7.** Do not tighten at this time.
- c. Remove the M8 hex bolt from the nut on the bolt plate from **Step 3a**. Rotate the bolt on the bolt plate until the threaded nut lines up with the remaining hole in the mounting bracket and body panel. **See Figures 7 and 8.** Attach the bracket to the threaded nut plate with (1) M8 hex bolt, (1) M8 lock washer, and (1) M8 flat washer. **See Figure 8.** Do not fully tighten hardware at this time.