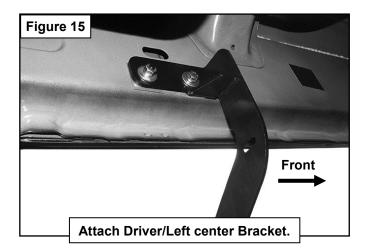

#### **Models with factory threaded inserts:**

- a. Attach the driver side front bracket to the threaded inserts with (2) M8 hex bolts, (2) M8 lock washers and (2) M8 flat washers. **See Figures 9 and 10.** Leave hardware loose.
- 4. Next, select the driver side front support bracket. Attach the bracket to the front facing side of the front bracket with (1) M8 hex bolt, (2) M8 flat washers and (1) M8 nylon lock nut. See Figure 11. Rotate the support bracket to the back of the pinch weld. Line up the slots in the top of the support bracket with the (2) factory holes in the pinch weld. Attach the bracket to the back of the pinch weld with (2) M6 hex bolts, (4) M6 flat washers and (2) M6 nylon lock nuts. See Figures 12 and 13. Do not fully tighten hardware at this time. IMPORTANT: 2009-10 models are not equipped with factory holes and will require drilling through the pinch weld to attach the support bracket. Do not drill through pinch weld at this time. See Step 8.
- 5. Move along the side of the body panel to the center mounting location. **See Figure 14.** Repeat the appropriate **Step 3** to install the driver side center bracket. **See Figures 15 and 16. IMPORTANT:** The front bracket is different from the center and rear mounting brackets, (see illustration on front page-note direction of mounting plate). Select (1) driver side center/rear support bracket. Repeat **Step 4** to attach the support bracket to the back of the center bracket and holes, (if equipped), in the pinch weld. **See Figures 16 and 20.**
- 6. Move to the rear location. See Figure 17. Repeat Step 5 to install the rear mounting bracket. See Figures 18 and 21.
- 7. Select the driver step bar. Carefully position the step bar onto the (3) mounting brackets. **IMPORTANT:** Do not slide, (front to back or rotate), the step bar on the brackets or damage to the finish on the step bar may result. Attach the step bar to the (3) brackets with (6) M8 combination hex bolts. **See Figures 19-21.** Do not fully tighten at this time.