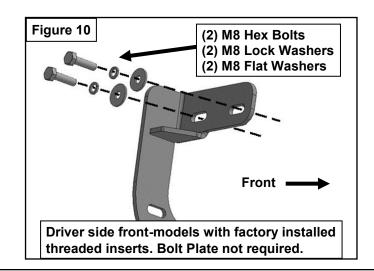

#### **Models with factory threaded inserts:**

- a. Attach the driver side front bracket to the threaded inserts with (2) M8 hex bolts, (2) M8 lock washers and (2) M8 flat washers. **See Figures 9 and 10.** Leave hardware loose.
- 4. Next, select the driver side front support bracket. Attach the bracket to the front facing side of the front bracket with (1) M8 hex bolt, (2) M8 flat washers and (1) M8 nylon lock nut. See Figure 11. Rotate the support bracket to the back of the pinch weld. Line up the slots in the top of the support bracket with the (2) factory holes in the pinch weld. Attach the bracket to the back of the pinch weld with (2) M6 hex bolts, (4) M6 flat washers and (2) M6 nylon lock nuts. See Figures 12 and 13. Do not fully tighten hardware at this time. IMPORTANT: 2009-10 models are not equipped with factory holes and will require drilling through the pinch weld to attach the support bracket. Do not drill through pinch weld at this time. See Step 8.
- 5. Move along the side of the body panel to the center mounting location. **See Figure 14.** Repeat the appropriate **Step 3** to install the driver side center bracket. **See Figures 15 and 16. IMPORTANT:** The front bracket is different from the center and rear mounting brackets, (see illustration on front page-note direction of mounting plate). Select (1) driver side center/rear support bracket. Repeat **Step 4** to attach the support bracket to the back of the center bracket and holes, (if equipped), in the pinch weld. **See Figures 16 and 20.**
- 6. Move to the rear location. See Figure 17. Repeat Step 5 to install the rear mounting bracket. See Figures 18 and 21.
- 7. Select the driver step bar. Carefully position the step bar onto the (3) mounting brackets. **IMPORTANT:** Do not slide, (front to back or rotate), the step bar on the brackets or damage to the finish on the step bar may result. Attach the step bar to the (3) brackets with (6) M8 combination hex bolts. **See Figures 19-21.** Do not fully tighten at this time.