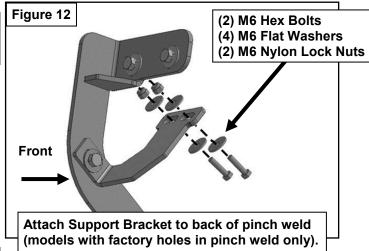

#### **Models with factory threaded inserts:**

- a. Attach the driver side front bracket to the threaded inserts with (2) M8 hex bolts, (2) M8 lock washers and (2) M8 flat washers. **See Figures 9 and 10.** Leave hardware loose.
- 4. Next, select the driver side front support bracket. Attach the bracket to the front facing side of the front bracket with (1) M8 hex bolt, (2) M8 flat washers and (1) M8 nylon lock nut. See Figure 11. Rotate the support bracket to the back of the pinch weld. Line up the slots in the top of the support bracket with the (2) factory holes in the pinch weld. Attach the bracket to the back of the pinch weld with (2) M6 hex bolts, (4) M6 flat washers and (2) M6 nylon lock nuts. See Figures 12 and 13. Do not fully tighten hardware at this time. IMPORTANT: 2009-10 models are not equipped with factory holes and will require drilling through the pinch weld to attach the support bracket. Do not drill through pinch weld at this time. See Step 8.
- 5. Move along the side of the body panel to the center mounting location. **See Figure 14.** Repeat the appropriate **Step 3** to install the driver side center bracket. **See Figures 15 and 16. IMPORTANT:** The front bracket is different from the center and rear mounting brackets, (see illustration on front page-note direction of mounting plate). Select (1) driver side center/rear support bracket. Repeat **Step 4** to attach the support bracket to the back of the center bracket and holes, (if equipped), in the pinch weld. **See Figures 16 and 20.**
- 6. Move to the rear location. See Figure 17. Repeat Step 5 to install the rear mounting bracket. See Figures 18 and 21.
- 7. Select the driver step bar. Carefully position the step bar onto the (3) mounting brackets. **IMPORTANT:** Do not slide, (front to back or rotate), the step bar on the brackets or damage to the finish on the step bar may result. Attach the step bar to the (3) brackets with (6) M8 combination hex bolts. **See Figures 19-21.** Do not fully tighten at this time.