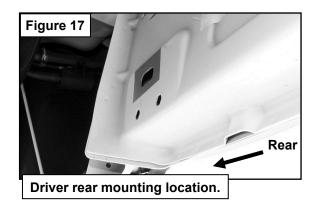

#### **Models with factory threaded inserts:**

- a. Attach the driver side front bracket to the threaded inserts with (2) M8 hex bolts, (2) M8 lock washers and (2) M8 flat washers. **See Figures 9 and 10.** Leave hardware loose.
- 4. Next, select the driver side front support bracket. Attach the bracket to the front facing side of the front bracket with (1) M8 hex bolt, (2) M8 flat washers and (1) M8 nylon lock nut. See Figure 11. Rotate the support bracket to the back of the pinch weld. Line up the slots in the top of the support bracket with the (2) factory holes in the pinch weld. Attach the bracket to the back of the pinch weld with (2) M6 hex bolts, (4) M6 flat washers and (2) M6 nylon lock nuts. See Figures 12 and 13. Do not fully tighten hardware at this time. IMPORTANT: 2009-10 models are not equipped with factory holes and will require drilling through the pinch weld to attach the support bracket. Do not drill through pinch weld at this time. See Step 8.
- 5. Move along the side of the body panel to the center mounting location. **See Figure 14.** Repeat the appropriate **Step 3** to install the driver side center bracket. **See Figures 15 and 16. IMPORTANT:** The front bracket is different from the center and rear mounting brackets, (see illustration on front page-note direction of mounting plate). Select (1) driver side center/rear support bracket. Repeat **Step 4** to attach the support bracket to the back of the center bracket and holes, (if equipped), in the pinch weld. **See Figures 16 and 20.**
- 6. Move to the rear location. See Figure 17. Repeat Step 5 to install the rear mounting bracket. See Figures 18 and 21.
- 7. Select the driver step bar. Carefully position the step bar onto the (3) mounting brackets. **IMPORTANT:** Do not slide, (front to back or rotate), the step bar on the brackets or damage to the finish on the step bar may result. Attach the step bar to the (3) brackets with (6) M8 combination hex bolts. **See Figures 19-21.** Do not fully tighten at this time.