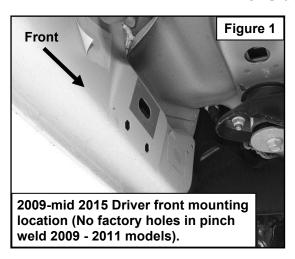

- 2. Starting at the driver side-front of the vehicle, remove the sealing tape covering the factory holes in the side of the inner panel. **See Figure 1.**
- 3. Determine the correct procedure to attach the driver side front bracket for your model/year: