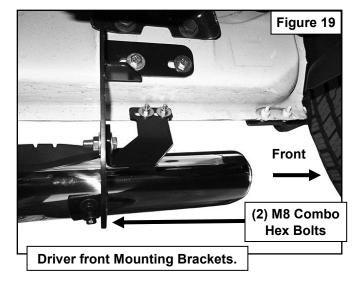

#### **Models with factory threaded inserts:**

- a. Attach the driver side front bracket to the threaded inserts with (2) M8 hex bolts, (2) M8 lock washers and (2) M8 flat washers. **See Figures 9 and 10.** Leave hardware loose.
- 4. Next, select the driver side front support bracket. Attach the bracket to the front facing side of the front bracket with (1) M8 hex bolt, (2) M8 flat washers and (1) M8 nylon lock nut. See Figure 11. Rotate the support bracket to the back of the pinch weld. Line up the slots in the top of the support bracket with the (2) factory holes in the pinch weld. Attach the bracket to the back of the pinch weld with (2) M6 hex bolts, (4) M6 flat washers and (2) M6 nylon lock nuts. See Figures 12 and 13. Do not fully tighten hardware at this time. IMPORTANT: 2009-10 models are not equipped with factory holes and will require drilling through the pinch weld to attach the support bracket. Do not drill through pinch weld at this time. See Step 8.
- 5. Move along the side of the body panel to the center mounting location. **See Figure 14.** Repeat the appropriate **Step 3** to install the driver side center bracket. **See Figures 15 and 16. IMPORTANT:** The front bracket is different from the center and rear mounting brackets, (see illustration on front page-note direction of mounting plate). Select (1) driver side center/rear support bracket. Repeat **Step 4** to attach the support bracket to the back of the center bracket and holes, (if equipped), in the pinch weld. **See Figures 16 and 20.**
- 6. Move to the rear location. See Figure 17. Repeat Step 5 to install the rear mounting bracket. See Figures 18 and 21.
- 7. Select the driver step bar. Carefully position the step bar onto the (3) mounting brackets. **IMPORTANT:** Do not slide, (front to back or rotate), the step bar on the brackets or damage to the finish on the step bar may result. Attach the step bar to the (3) brackets with (6) M8 combination hex bolts. **See Figures 19-21.** Do not fully tighten at this time.