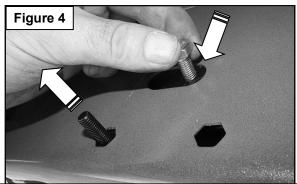

## Models without factory threaded inserts in body panel:

- a. Partially thread an M8 hex bolt into the threaded end of an M8 bolt and nut plate. **See Figure 2.** Thread the hex bolt in until it is flush with the welded nut. **See Figure 3.** Use the hex bolt as a handle and insert the bolt and nut plate into the oval hole. **See Figure 4.** Feed the threaded bolt on the bolt plate through one of the hex shaped factory holes. Thread (1) M8 plastic retainer onto the threaded end and down tight against the body panel. **See Figure 5. NOTE:** The plastic retainer is designed to keep the bolt/nut plate from falling into the body panel and to aid in bracket installation.
- b. Select the driver side front mounting bracket. **See Figure 6.** Attach the bracket to the threaded end of the bolt plate with (1) M8 flat washer, (1) M8 lock washer and (1) M8 hex nut. **See Figure 7.** Do not tighten at this time.
- c. Remove the M8 hex bolt from the nut on the bolt plate from **Step 3a**. Rotate the bolt on the bolt plate until the threaded nut lines up with the remaining hole in the mounting bracket and body panel. **See Figures 7 and 8.** Attach the bracket to the threaded nut plate with (1) M8 hex bolt, (1) M8 lock washer, and (1) M8 flat washer. **See Figure 8.** Do not fully tighten hardware at this time.

#### **Driver Side Installation Pictured**

Use the loose Hex Bolt as a handle. Insert the Bolt Plate into the oval hole and feed the threaded end out either factory hex shaped hole.

IMPORTANT: Do not let go of the hex bolt until after Plastic Retainer has been threaded onto bolt. (Figure 5)