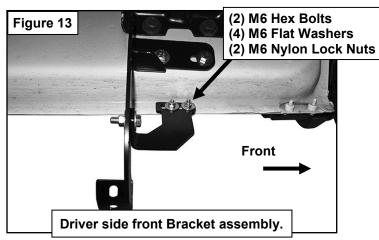

#### **Models with factory threaded inserts:**

- a. Attach the driver side front bracket to the threaded inserts with (2) M8 hex bolts, (2) M8 lock washers and (2) M8 flat washers. **See Figures 9 and 10.** Leave hardware loose.
- 4. Next, select the driver side front support bracket. Attach the bracket to the front facing side of the front bracket with (1) M8 hex bolt, (2) M8 flat washers and (1) M8 nylon lock nut. See Figure 11. Rotate the support bracket to the back of the pinch weld. Line up the slots in the top of the support bracket with the (2) factory holes in the pinch weld. Attach the bracket to the back of the pinch weld with (2) M6 hex bolts, (4) M6 flat washers and (2) M6 nylon lock nuts. See Figures 12 and 13. Do not fully tighten hardware at this time. IMPORTANT: 2009-10 models are not equipped with factory holes and will require drilling through the pinch weld to attach the support bracket. Do not drill through pinch weld at this time. See Step 8.
- 5. Move along the side of the body panel to the center mounting location. **See Figure 14.** Repeat the appropriate **Step 3** to install the driver side center bracket. **See Figures 15 and 16. IMPORTANT:** The front bracket is different from the center and rear mounting brackets, (see illustration on front page-note direction of mounting plate). Select (1) driver side center/rear support bracket. Repeat **Step 4** to attach the support bracket to the back of the center bracket and holes, (if equipped), in the pinch weld. **See Figures 16 and 20.**
- 6. Move to the rear location. See Figure 17. Repeat Step 5 to install the rear mounting bracket. See Figures 18 and 21.
- 7. Select the driver step bar. Carefully position the step bar onto the (3) mounting brackets. **IMPORTANT:** Do not slide, (front to back or rotate), the step bar on the brackets or damage to the finish on the step bar may result. Attach the step bar to the (3) brackets with (6) M8 combination hex bolts. **See Figures 19-21.** Do not fully tighten at this time.

## 2009-2010 models requiring drilling for driver side support brackets:

- a. Make sure the step bar is level to the vehicle. Adjust and tighten all mounting hardware.
- b. Line up the slots on the support brackets with the back of the pinch weld. Mark the location of the slots onto the pinch weld.
- c. Drill (2) 1/4" holes through the pinch weld for each support bracket. **IMPORTANT:** Do not drill too close to the bottom edge of the pinch weld. Adjust the brackets as necessary to move the slots up the body panel away from the edge. Drill the holes toward the outside of the marked slots.
- d. Attach each support bracket to the pinch weld with (2) M6 hex bolts, (4) M6 flat washers and (2) M6 nylon lock nuts. **See Figures 12, 13, 18 21.** Check the step bar for level then fully tighten all hardware.
- 9. Move to the passenger side of the vehicle. Remove tape covering front, center and rear locations. Repeat **Steps 2 8** for passenger side mounting bracket installation. **NOTE:** Refer to the illustration of **Page 1** to identify the correct mounting bracket for each of the remaining locations.
- 10. Do periodic inspections to the installation to make sure that all hardware is secure and tight.