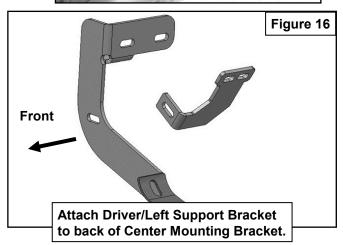

#### **Models with factory threaded inserts:**

- a. Attach the driver side front bracket to the threaded inserts with (2) M8 hex bolts, (2) M8 lock washers and (2) M8 flat washers. **See Figures 9 and 10.** Leave hardware loose.
- 4. Next, select the driver side front support bracket. Attach the bracket to the front facing side of the front bracket with (1) M8 hex bolt, (2) M8 flat washers and (1) M8 nylon lock nut. See Figure 11. Rotate the support bracket to the back of the pinch weld. Line up the slots in the top of the support bracket with the (2) factory holes in the pinch weld. Attach the bracket to the back of the pinch weld with (2) M6 hex bolts, (4) M6 flat washers and (2) M6 nylon lock nuts. See Figures 12 and 13. Do not fully tighten hardware at this time. IMPORTANT: 2009-10 models are not equipped with factory holes and will require drilling through the pinch weld to attach the support bracket. Do not drill through pinch weld at this time. See Step 8.
- 5. Move along the side of the body panel to the center mounting location. **See Figure 14.** Repeat the appropriate **Step 3** to install the driver side center bracket. **See Figures 15 and 16. IMPORTANT:** The front bracket is different from the center and rear mounting brackets, (see illustration on front page-note direction of mounting plate). Select (1) driver side center/rear support bracket. Repeat **Step 4** to attach the support bracket to the back of the center bracket and holes, (if equipped), in the pinch weld. **See Figures 16 and 20.**
- 6. Move to the rear location. See Figure 17. Repeat Step 5 to install the rear mounting bracket. See Figures 18 and 21.
- 7. Select the driver step bar. Carefully position the step bar onto the (3) mounting brackets. **IMPORTANT:** Do not slide, (front to back or rotate), the step bar on the brackets or damage to the finish on the step bar may result. Attach the step bar to the (3) brackets with (6) M8 combination hex bolts. **See Figures 19-21.** Do not fully tighten at this time.