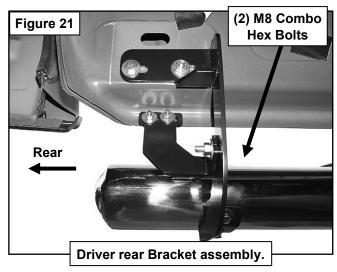

#### **Models with factory threaded inserts:**

- a. Attach the driver side front bracket to the threaded inserts with (2) M8 hex bolts, (2) M8 lock washers and (2) M8 flat washers. **See Figures 9 and 10.** Leave hardware loose.
- 4. Next, select the driver side front support bracket. Attach the bracket to the front facing side of the front bracket with (1) M8 hex bolt, (2) M8 flat washers and (1) M8 nylon lock nut. See Figure 11. Rotate the support bracket to the back of the pinch weld. Line up the slots in the top of the support bracket with the (2) factory holes in the pinch weld. Attach the bracket to the back of the pinch weld with (2) M6 hex bolts, (4) M6 flat washers and (2) M6 nylon lock nuts. See Figures 12 and 13. Do not fully tighten hardware at this time. IMPORTANT: 2009-10 models are not equipped with factory holes and will require drilling through the pinch weld to attach the support bracket. Do not drill through pinch weld at this time. See Step 8.
- 5. Move along the side of the body panel to the center mounting location. **See Figure 14.** Repeat the appropriate **Step 3** to install the driver side center bracket. **See Figures 15 and 16. IMPORTANT:** The front bracket is different from the center and rear mounting brackets, (see illustration on front page-note direction of mounting plate). Select (1) driver side center/rear support bracket. Repeat **Step 4** to attach the support bracket to the back of the center bracket and holes, (if equipped), in the pinch weld. **See Figures 16 and 20.**
- 6. Move to the rear location. See Figure 17. Repeat Step 5 to install the rear mounting bracket. See Figures 18 and 21.
- 7. Select the driver step bar. Carefully position the step bar onto the (3) mounting brackets. **IMPORTANT:** Do not slide, (front to back or rotate), the step bar on the brackets or damage to the finish on the step bar may result. Attach the step bar to the (3) brackets with (6) M8 combination hex bolts. **See Figures 19-21.** Do not fully tighten at this time.

#### **Driver Side Installation Pictured**