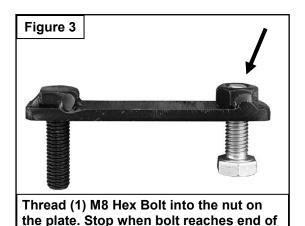

## Models without factory threaded inserts in body panel:

- a. Partially thread an M8 hex bolt into the threaded end of an M8 bolt and nut plate. **See Figure 2.** Thread the hex bolt in until it is flush with the welded nut. **See Figure 3.** Use the hex bolt as a handle and insert the bolt and nut plate into the oval hole. **See Figure 4.** Feed the threaded bolt on the bolt plate through one of the hex shaped factory holes. Thread (1) M8 plastic retainer onto the threaded end and down tight against the body panel. **See Figure 5. NOTE:** The plastic retainer is designed to keep the bolt/nut plate from falling into the body panel and to aid in bracket installation.
- b. Select the driver side front mounting bracket. **See Figure 6.** Attach the bracket to the threaded end of the bolt plate with (1) M8 flat washer, (1) M8 lock washer and (1) M8 hex nut. **See Figure 7.** Do not tighten at this time.
- c. Remove the M8 hex bolt from the nut on the bolt plate from **Step 3a**. Rotate the bolt on the bolt plate until the threaded nut lines up with the remaining hole in the mounting bracket and body panel. **See Figures 7 and 8.** Attach the bracket to the threaded nut plate with (1) M8 hex bolt, (1) M8 lock washer, and (1) M8 flat washer. **See Figure 8.** Do not fully tighten hardware at this time.