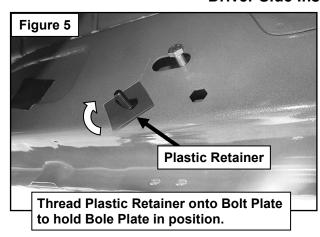

## Models without factory threaded inserts in body panel:

- a. Partially thread an M8 hex bolt into the threaded end of an M8 bolt and nut plate. **See Figure 2.** Thread the hex bolt in until it is flush with the welded nut. **See Figure 3.** Use the hex bolt as a handle and insert the bolt and nut plate into the oval hole. **See Figure 4.** Feed the threaded bolt on the bolt plate through one of the hex shaped factory holes. Thread (1) M8 plastic retainer onto the threaded end and down tight against the body panel. **See Figure 5. NOTE:** The plastic retainer is designed to keep the bolt/nut plate from falling into the body panel and to aid in bracket installation.
- b. Select the driver side front mounting bracket. **See Figure 6.** Attach the bracket to the threaded end of the bolt plate with (1) M8 flat washer, (1) M8 lock washer and (1) M8 hex nut. **See Figure 7.** Do not tighten at this time.
- c. Remove the M8 hex bolt from the nut on the bolt plate from **Step 3a**. Rotate the bolt on the bolt plate until the threaded nut lines up with the remaining hole in the mounting bracket and body panel. **See Figures 7 and 8.** Attach the bracket to the threaded nut plate with (1) M8 hex bolt, (1) M8 lock washer, and (1) M8 flat washer. **See Figure 8.** Do not fully tighten hardware at this time.

#### **Driver Side Installation Pictured**

Use the loose Hex Bolt as a handle. Insert the Bolt Plate into the oval hole and feed the threaded end out either factory hex shaped hole.

IMPORTANT: Do not let go of the hex bolt until after Plastic Retainer has been threaded onto bolt. (Figure 5)