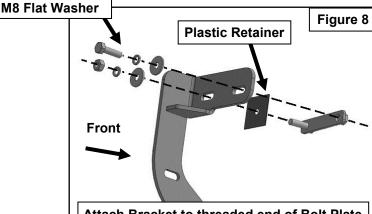

## Models without factory threaded inserts in body panel:

- a. Partially thread an M8 hex bolt into the threaded end of an M8 bolt and nut plate. **See Figure 2.** Thread the hex bolt in until it is flush with the welded nut. **See Figure 3.** Use the hex bolt as a handle and insert the bolt and nut plate into the oval hole. **See Figure 4.** Feed the threaded bolt on the bolt plate through one of the hex shaped factory holes. Thread (1) M8 plastic retainer onto the threaded end and down tight against the body panel. **See Figure 5. NOTE:** The plastic retainer is designed to keep the bolt/nut plate from falling into the body panel and to aid in bracket installation.
- b. Select the driver side front mounting bracket. **See Figure 6.** Attach the bracket to the threaded end of the bolt plate with (1) M8 flat washer, (1) M8 lock washer and (1) M8 hex nut. **See Figure 7.** Do not tighten at this time.
- c. Remove the M8 hex bolt from the nut on the bolt plate from **Step 3a**. Rotate the bolt on the bolt plate until the threaded nut lines up with the remaining hole in the mounting bracket and body panel. **See Figures 7 and 8.** Attach the bracket to the threaded nut plate with (1) M8 hex bolt, (1) M8 lock washer, and (1) M8 flat washer. **See Figure 8.** Do not fully tighten hardware at this time.

#### **Driver Side Installation Pictured**

Remove Hex Bolt, rotate Bolt/Nut Plate to line up threaded nut with body panel and Mounting Bracket (see arrow).

M8 Hex Bolt

M8 Lock Washer

Attach Bracket to threaded end of Bolt Plate first. Remove M8 Hex Bolt (see Figure 3). Rotate Bolt Plate to line up with remaining factory hex shaped hole.