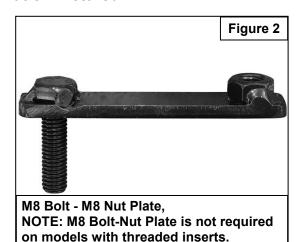

## Models without factory threaded inserts in body panel:

- a. Partially thread an M8 hex bolt into the threaded end of an M8 bolt and nut plate. **See Figure 2.** Thread the hex bolt in until it is flush with the welded nut. **See Figure 3.** Use the hex bolt as a handle and insert the bolt and nut plate into the oval hole. **See Figure 4.** Feed the threaded bolt on the bolt plate through one of the hex shaped factory holes. Thread (1) M8 plastic retainer onto the threaded end and down tight against the body panel. **See Figure 5. NOTE:** The plastic retainer is designed to keep the bolt/nut plate from falling into the body panel and to aid in bracket installation.
- b. Select the driver side front mounting bracket. **See Figure 6.** Attach the bracket to the threaded end of the bolt plate with (1) M8 flat washer, (1) M8 lock washer and (1) M8 hex nut. **See Figure 7.** Do not tighten at this time.
- c. Remove the M8 hex bolt from the nut on the bolt plate from **Step 3a**. Rotate the bolt on the bolt plate until the threaded nut lines up with the remaining hole in the mounting bracket and body panel. **See Figures 7 and 8.** Attach the bracket to the threaded nut plate with (1) M8 hex bolt, (1) M8 lock washer, and (1) M8 flat washer. **See Figure 8.** Do not fully tighten hardware at this time.