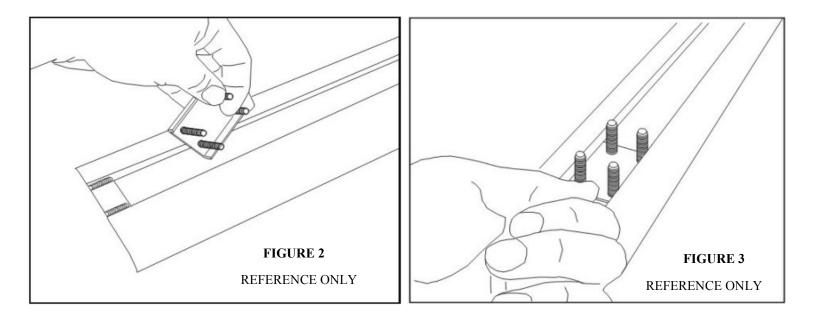

- 2. Determine front, front center, rear center, and rear brackets. Rear/center bracket has 1 identification hole and rear brackets has 2 identification holes.
- 3. Attach drivers side brackets to underside of body panel using two M8 hex head bolts, 3/8" flat washers, and 3/8" lock washers per bracket. Hand tighten. See FIGURE 1.
- 4. Slide mount adapter plates on step bar as shown. Place step bar on saddle with long pad forward and end cap screw facing inward. Assemble with M6 hardware. See FIGURES 2, 3, & 4. Reference installation sheet, 75-0820, Oval Tube Mount Adapter Kit.