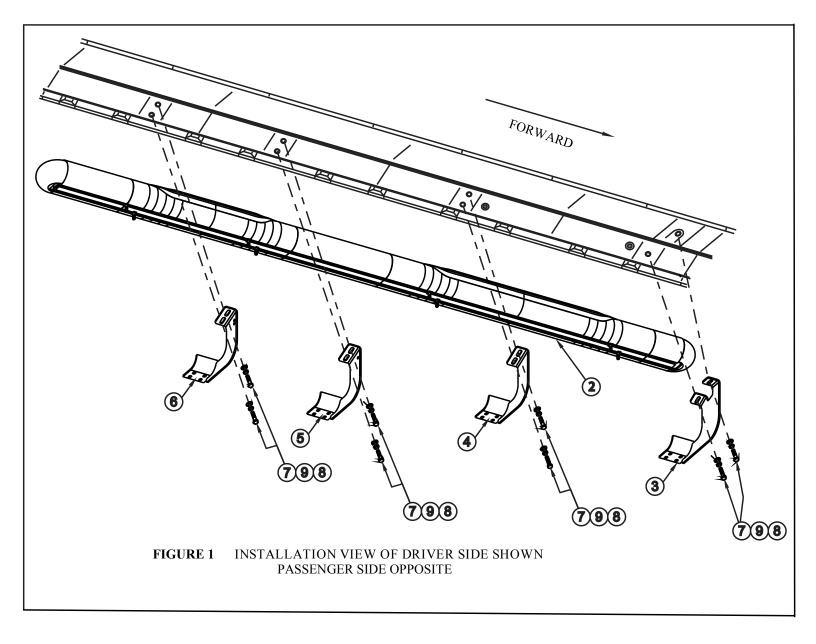

## PROCEDURE

1. Remove contents from box, verify if all parts listed are present and free from damage. Carefully read and understand all instructions before attempting installation.

Failure to identify damage before installation could lead to a rejection of any claim.

- 2. Determine front, front center, rear center, and rear brackets. Rear/center bracket has 1 identification hole and rear brackets has 2 identification holes.
- 3. Attach drivers side brackets to underside of body panel using two M8 hex head bolts, 3/8" flat washers, and 3/8" lock washers per bracket. Hand tighten. See FIGURE 1.
- 4. Slide mount adapter plates on step bar as shown. Place step bar on saddle with long pad forward and end cap screw facing inward. Assemble with M6 hardware. See FIGURES 2, 3, & 4. Reference installation sheet, 75-0820, Oval Tube Mount Adapter Kit.

Westin Automotive Products, Inc. 320 W. Covina Blvd San Dimas, Ca. 91773

- 5. Make sure step bar and brackets are properly aligned with vehicle and tighten fasteners. Recommended torque values are 23 FT.LBS. for M8 fasteners and 6 FT.LBS for factory M6 bolts.
- 6. Repeat installation for passenger side.