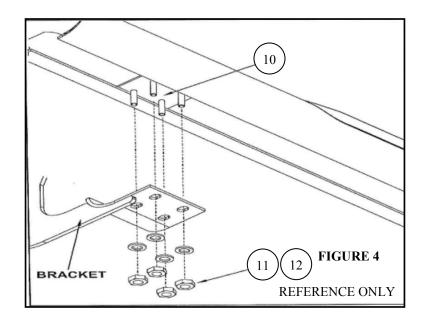

- 2. Determine front, front center, rear center, and rear brackets. Rear/center bracket has 1 identification hole and rear brackets has 2 identification holes.
- 3. Attach drivers side brackets to underside of body panel using two M8 hex head bolts, 3/8" flat washers, and 3/8" lock washers per bracket. Hand tighten. See FIGURE 1.
- 4. Slide mount adapter plates on step bar as shown. Place step bar on saddle with long pad forward and end cap screw facing inward. Assemble with M6 hardware. See FIGURES 2, 3, & 4. Reference installation sheet, 75-0820, Oval Tube Mount Adapter Kit.