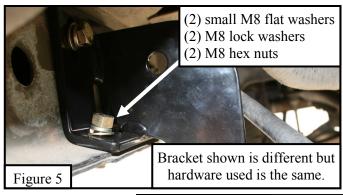

- Attach the mounting bracket to the bottom holes in the rocker panel using (2) M8 hex cap screws (Item 8), (2) large M8 flat washers (Item 10), (2) small M8 flat washers (Item 9), (2) M8 lock washers (Item 11), and (4) M8 hex nuts (Item 12). Do not fully tighten at this time. See Figures 4 and 5.
- 5. Repeat Steps 2-4 for the center and rear mounting brackets. For Super Crew P/N: 21-23520, 21-23525, 21-53520 & 21–53525, the center brackets will mount only using (1) M8 extruded u-nuts (Item 7). See Figure 3.