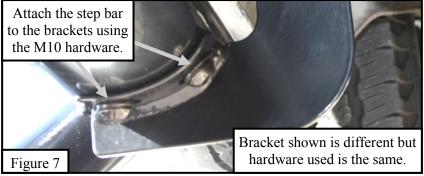

- 6. Locate Plastic Bracket Cover (Item 19) and install onto brackets using the provided M6 hardware (Items 16-18). (Figure 6)
- 7. Take the drivers side step bar and place it onto the mounting bracket cradles; align the step bars with the mounting holes in the brackets and attach using (6) M10 button head socket cap screws (Item 13), (6) M10 internal toothed lock washers (Item 15), and (6) M10 flat washers (Item 14). See **Figure 7.** Do not fully tighten at this time.
- 8. Align and adjust the step bar as needed then fully tighten all hardware at this time. Torque all M8 hardware to 15-18 ft-lbs, M10 stainless hardware to 30-35 ft-lbs, and M6 hardware to 5-7 ft-lbs.
- Repeat Steps 2-8 for the passenger side.