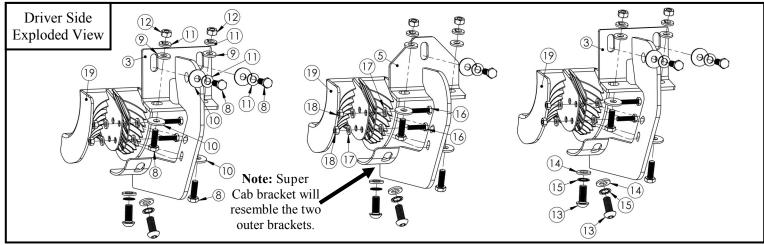

#### **PROCEDURE**

- 1. Remove contents from box, verify if all parts listed are present and free from damage. Carefully read and understand all instructions before attempting installation.
  - Failure to identify damage before installation could lead to a rejection of any claim.
- 2. Starting on the drivers side rocker panel, locate a piece of black tape. Remove the tape to reveal a rectangle hole. Take (2) M8 extruded u-nuts (Item 7) and place them over the two round holes located vertically into the rocker panel. See Figure 1.
- 3. Take the drivers side front mounting bracket (Item 3), and attach it to the previously installed M8 extruded u-nut using (2) M8 hex cap screws (Item 8), (2) M8 lock washers (Item 11), and (2) large M8 flat washers (Item 10). Do not fully tighten at this time, the cradles will face the rear of the vehicle. See Figure 2.

- Attach the mounting bracket to the bottom holes in the rocker panel using (2) M8 hex cap screws (Item 8), (2) large M8 flat washers (Item 10), (2) small M8 flat washers (Item 9), (2) M8 lock washers (Item 11), and (4) M8 hex nuts (Item 12). Do not fully tighten at this time. See Figures 4 and 5.
- 5. Repeat Steps 2-4 for the center and rear mounting brackets. For Super Crew P/N: 21-23520, 21-23525, 21-53520 & 21–53525, the center brackets will mount only using (1) M8 extruded u-nuts (Item 7). See Figure 3.

- 6. Locate Plastic Bracket Cover (Item 19) and install onto brackets using the provided M6 hardware (Items 16-18). (Figure 6)
- 7. Take the drivers side step bar and place it onto the mounting bracket cradles; align the step bars with the mounting holes in the brackets and attach using (6) M10 button head socket cap screws (Item 13), (6) M10 internal toothed lock washers (Item 15), and (6) M10 flat washers (Item 14). See **Figure 7.** Do not fully tighten at this time.
- 8. Align and adjust the step bar as needed then fully tighten all hardware at this time. Torque all M8 hardware to 15-18 ft-lbs, M10 stainless hardware to 30-35 ft-lbs, and M6 hardware to 5-7 ft-lbs.
- Repeat Steps 2-8 for the passenger side.