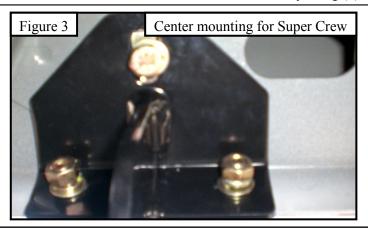

- Attach the mounting bracket to the bottom holes in the rocker panel using (2) M8 hex cap screws (Item 8), (2) large M8 flat washers (Item 10), (2) small M8 flat washers (Item 9), (2) M8 lock washers (Item 11), and (4) M8 hex nuts (Item 12). Do not fully tighten at this time. See Figures 4 and 5.
- 5. Repeat Steps 2-4 for the center and rear mounting brackets. For Super Crew P/N: 21-23520, 21-23525, 21-53520 & 21–53525, the center brackets will mount only using (1) M8 extruded u-nuts (Item 7). See Figure 3.

- 6. Locate Plastic Bracket Cover (Item 19) and install onto brackets using the provided M6 hardware (Items 16-18). (Figure 6)
- 7. Take the drivers side step bar and place it onto the mounting bracket cradles; align the step bars with the mounting holes in the brackets and attach using (6) M10 button head socket cap screws (Item 13), (6) M10 internal toothed lock washers (Item 15), and (6) M10 flat washers (Item 14). See **Figure 7.** Do not fully tighten at this time.
- 8. Align and adjust the step bar as needed then fully tighten all hardware at this time. Torque all M8 hardware to 15-18 ft-lbs, M10 stainless hardware to 30-35 ft-lbs, and M6 hardware to 5-7 ft-lbs.
- Repeat Steps 2-8 for the passenger side.