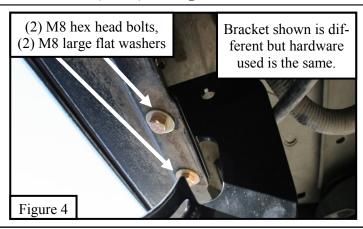

- Attach the mounting bracket to the bottom holes in the rocker panel using (2) M8 hex cap screws (Item 8), (2) large M8 flat washers (Item 10), (2) small M8 flat washers (Item 9), (2) M8 lock washers (Item 11), and (4) M8 hex nuts (Item 12). Do not fully tighten at this time. See Figures 4 and 5.
- 5. Repeat Steps 2-4 for the center and rear mounting brackets. For Super Crew P/N: 21-23520, 21-23525, 21-53520 & 21–53525, the center brackets will mount only using (1) M8 extruded u-nuts (Item 7). See Figure 3.