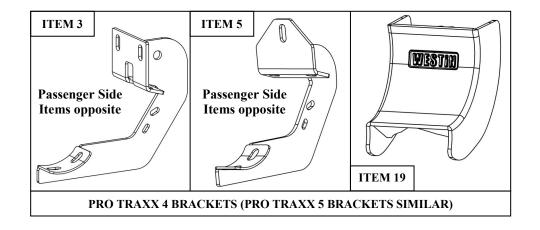

| QUANTITY | DESCRIPTION                                              | TOOLS NEEDED                                                                                                                                                                                                                                                                                                                                                                                                                                                                                                                                                                                                                                                                                                                                                      |
|----------|----------------------------------------------------------|-------------------------------------------------------------------------------------------------------------------------------------------------------------------------------------------------------------------------------------------------------------------------------------------------------------------------------------------------------------------------------------------------------------------------------------------------------------------------------------------------------------------------------------------------------------------------------------------------------------------------------------------------------------------------------------------------------------------------------------------------------------------|
| 2        | STEP BAR, DRIVER(1) AND PASSENGER(2)                     | 13MM SOCKET                                                                                                                                                                                                                                                                                                                                                                                                                                                                                                                                                                                                                                                                                                                                                       |
| 3        | DRIVER MOUNT BRACKET (ONLY 2 FOR SUPER CREW)             | 17MM SOCKET                                                                                                                                                                                                                                                                                                                                                                                                                                                                                                                                                                                                                                                                                                                                                       |
| 3        | PASSENGER MOUNT BRACEKT (ONLY 2 FOR SUPER CREW)          | ALLEN KEY                                                                                                                                                                                                                                                                                                                                                                                                                                                                                                                                                                                                                                                                                                                                                         |
| 1        | DRIVER CENTER MOUNT BRACKET (ONLY FOR SUPER CREW)        | RATCHET                                                                                                                                                                                                                                                                                                                                                                                                                                                                                                                                                                                                                                                                                                                                                           |
| 1        | PASSENGER CENTER MOUNT BRACKET (ONLY FOR SUPER CREW)     | TORQUE WRENCH                                                                                                                                                                                                                                                                                                                                                                                                                                                                                                                                                                                                                                                                                                                                                     |
| 12       | M8 EXTRUDED U-NUT (YELLOW ZINC)                          |                                                                                                                                                                                                                                                                                                                                                                                                                                                                                                                                                                                                                                                                                                                                                                   |
| 24       | M8 HEX CAP SCREW (YELLOW ZINC)                           |                                                                                                                                                                                                                                                                                                                                                                                                                                                                                                                                                                                                                                                                                                                                                                   |
| 12       | SMALL M8 FLAT WASHER (YELLOW ZINC)                       |                                                                                                                                                                                                                                                                                                                                                                                                                                                                                                                                                                                                                                                                                                                                                                   |
| 24       | LARGE M8 FLAT WASHER (YELLOW ZINC)                       |                                                                                                                                                                                                                                                                                                                                                                                                                                                                                                                                                                                                                                                                                                                                                                   |
| 24       | M8 SPRING LOCK WASHER (YELLOW ZINC)                      |                                                                                                                                                                                                                                                                                                                                                                                                                                                                                                                                                                                                                                                                                                                                                                   |
| 12       | M8 HEX NUT (YELLOW ZINC)                                 |                                                                                                                                                                                                                                                                                                                                                                                                                                                                                                                                                                                                                                                                                                                                                                   |
| 12       | M10 BUTTON HEAD SOCKET CAP SCREW (BLACK ZINC)            |                                                                                                                                                                                                                                                                                                                                                                                                                                                                                                                                                                                                                                                                                                                                                                   |
| 12       | M10 FLAT WASHER (BLACK ZINC)                             |                                                                                                                                                                                                                                                                                                                                                                                                                                                                                                                                                                                                                                                                                                                                                                   |
| 12       | M10 INTERNAL TOOTHED LOCK WASHER (BLACK ZINC)            |                                                                                                                                                                                                                                                                                                                                                                                                                                                                                                                                                                                                                                                                                                                                                                   |
| 12       | M6 HEX HEAD CAP SCREW (YELLOW ZINC)                      |                                                                                                                                                                                                                                                                                                                                                                                                                                                                                                                                                                                                                                                                                                                                                                   |
| 24       | M6 FLAT WASHER (YELLOW ZINC)                             |                                                                                                                                                                                                                                                                                                                                                                                                                                                                                                                                                                                                                                                                                                                                                                   |
| 12       | M6 NYLON NUT (YELLOW ZINC)                               |                                                                                                                                                                                                                                                                                                                                                                                                                                                                                                                                                                                                                                                                                                                                                                   |
| 6        | PLASTIC BRACKET COVER                                    |                                                                                                                                                                                                                                                                                                                                                                                                                                                                                                                                                                                                                                                                                                                                                                   |
|          | 2 3 3 1 1 1 12 24 12 24 12 12 12 12 12 12 12 12 12 12 12 | 2 STEP BAR, DRIVER(1) AND PASSENGER(2) 3 DRIVER MOUNT BRACKET (ONLY 2 FOR SUPER CREW) 3 PASSENGER MOUNT BRACEKT (ONLY 2 FOR SUPER CREW) 1 DRIVER CENTER MOUNT BRACKET (ONLY FOR SUPER CREW) 1 PASSENGER CENTER MOUNT BRACKET (ONLY FOR SUPER CREW) 12 M8 EXTRUDED U-NUT (YELLOW ZINC) 14 M8 HEX CAP SCREW (YELLOW ZINC) 15 SMALL M8 FLAT WASHER (YELLOW ZINC) 16 LARGE M8 FLAT WASHER (YELLOW ZINC) 17 M8 SPRING LOCK WASHER (YELLOW ZINC) 18 M8 SPRING LOCK WASHER (YELLOW ZINC) 19 M10 BUTTON HEAD SOCKET CAP SCREW (BLACK ZINC) 10 M10 FLAT WASHER (BLACK ZINC) 11 M10 INTERNAL TOOTHED LOCK WASHER (BLACK ZINC) 12 M6 HEX HEAD CAP SCREW (YELLOW ZINC) 13 M6 HEX HEAD CAP SCREW (YELLOW ZINC) 14 M6 FLAT WASHER (YELLOW ZINC) 15 M6 FLAT WASHER (YELLOW ZINC) |

#### **PROCEDURE**

- 1. Remove contents from box, verify if all parts listed are present and free from damage. Carefully read and understand all instructions before attempting installation.
  - Failure to identify damage before installation could lead to a rejection of any claim.
- 2. Starting on the drivers side rocker panel, locate a piece of black tape. Remove the tape to reveal a rectangle hole. Take (2) M8 extruded u-nuts (Item 7) and place them over the two round holes located vertically into the rocker panel. See Figure 1.
- 3. Take the drivers side front mounting bracket (Item 3), and attach it to the previously installed M8 extruded u-nut using (2) M8 hex cap screws (Item 8), (2) M8 lock washers (Item 11), and (2) large M8 flat washers (Item 10). Do not fully tighten at this time, the cradles will face the rear of the vehicle. See Figure 2.

- Attach the mounting bracket to the bottom holes in the rocker panel using (2) M8 hex cap screws (Item 8), (2) large M8 flat washers (Item 10), (2) small M8 flat washers (Item 9), (2) M8 lock washers (Item 11), and (4) M8 hex nuts (Item 12). Do not fully tighten at this time. See Figures 4 and 5.
- 5. Repeat Steps 2-4 for the center and rear mounting brackets. For Super Crew P/N: 21-23520, 21-23525, 21-53520 & 21–53525, the center brackets will mount only using (1) M8 extruded u-nuts (Item 7). See Figure 3.

- 6. Locate Plastic Bracket Cover (Item 19) and install onto brackets using the provided M6 hardware (Items 16-18). (Figure 6)
- 7. Take the drivers side step bar and place it onto the mounting bracket cradles; align the step bars with the mounting holes in the brackets and attach using (6) M10 button head socket cap screws (Item 13), (6) M10 internal toothed lock washers (Item 15), and (6) M10 flat washers (Item 14). See **Figure 7.** Do not fully tighten at this time.
- 8. Align and adjust the step bar as needed then fully tighten all hardware at this time. Torque all M8 hardware to 15-18 ft-lbs, M10 stainless hardware to 30-35 ft-lbs, and M6 hardware to 5-7 ft-lbs.
- Repeat Steps 2-8 for the passenger side.