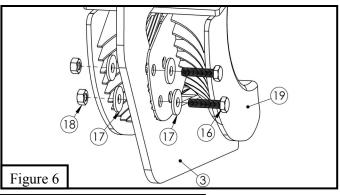

- 6. Locate Plastic Bracket Cover (Item 19) and install onto brackets using the provided M6 hardware (Items 16-18). (Figure 6)
- 7. Take the drivers side step bar and place it onto the mounting bracket cradles; align the step bars with the mounting holes in the brackets and attach using (6) M10 button head socket cap screws (Item 13), (6) M10 internal toothed lock washers (Item 15), and (6) M10 flat washers (Item 14). See **Figure 7.** Do not fully tighten at this time.
- 8. Align and adjust the step bar as needed then fully tighten all hardware at this time. Torque all M8 hardware to 15-18 ft-lbs, M10 stainless hardware to 30-35 ft-lbs, and M6 hardware to 5-7 ft-lbs.
- Repeat Steps 2-8 for the passenger side.