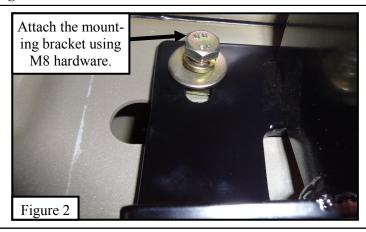

#### **PROCEDURE**

- 1. Remove contents from box, verify if all parts listed are present and free from damage. Carefully read and understand all instructions before attempting installation.
  - Failure to identify damage before installation could lead to a rejection of any claim.
- 2. Starting on the drivers side rocker panel, locate a piece of black tape. Remove the tape to reveal a rectangle hole. Take (2) M8 extruded u-nuts (Item 7) and place them over the two round holes located vertically into the rocker panel. See Figure 1.
- 3. Take the drivers side front mounting bracket (Item 3), and attach it to the previously installed M8 extruded u-nut using (2) M8 hex cap screws (Item 8), (2) M8 lock washers (Item 11), and (2) large M8 flat washers (Item 10). Do not fully tighten at this time, the cradles will face the rear of the vehicle. See Figure 2.