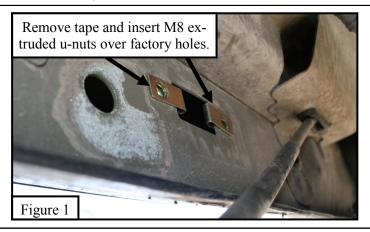

#### **PROCEDURE**

- 1. Remove contents from box, verify if all parts listed are present and free from damage. Carefully read and understand all instructions before attempting installation.
  - Failure to identify damage before installation could lead to a rejection of any claim.
- 2. Starting on the drivers side rocker panel, locate a piece of black tape. Remove the tape to reveal a rectangle hole. Take (2) M8 extruded u-nuts (Item 7) and place them over the two round holes located vertically into the rocker panel. See Figure 1.
- 3. Take the drivers side front mounting bracket (Item 3), and attach it to the previously installed M8 extruded u-nut using (2) M8 hex cap screws (Item 8), (2) M8 lock washers (Item 11), and (2) large M8 flat washers (Item 10). Do not fully tighten at this time, the cradles will face the rear of the vehicle. See Figure 2.